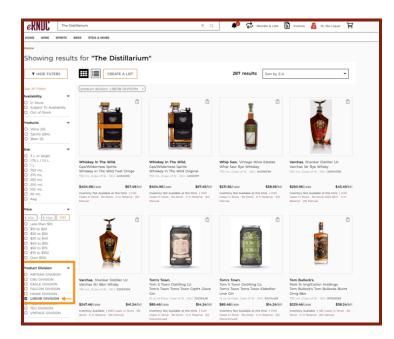

#### 6. Time to Sell

- Use LibDib's digital tools to submit <u>Digital Requests</u> on your LibDib account.
- If the buyer has not claimed their eRNDC account, they can do so <u>here</u>.
- Your products will be visible and available for purchase on eRNDC. Buyers can search for them by name or by Product Division, "RNDC On Demand." See image below.